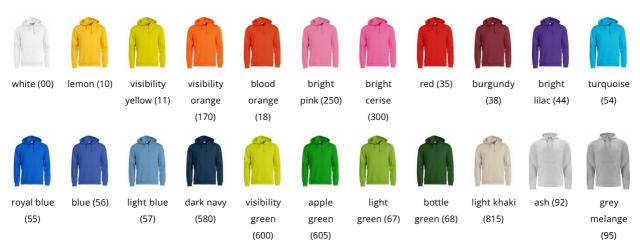

#### COMPOSITION

Product fabrics:

65% polyester, 35% cotton (visibility yellow [11] visibility orange [170] 85% polyester 15% cotton).

Unisex

Weight: 280 g/m2 Product print code:

Product designer: