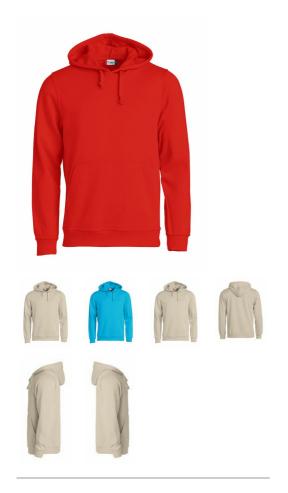

# **BASIC HOODY**

# Clique 021031

Unisex hooded sweatshirt. Rib at bottom sleeve and hem. Flat cord drawstring at hood and pocket at front. Earphone ready with a ring inside the pocket, an elastic cord insidethe pocket to keep the cellphone inside and a small elastic loop in the neck. Soft stabilized fabric suitable for intensive washing with anti-pilling finish. Elastic rib 1 x 1 with double stitching. Twill neck tape and embroidered label.